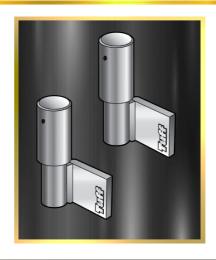

## **F11129**BALL BEARING HINGE – TU5 (RIGHT HAND)

PRODUCT CODE : F11129

BARCODE : **9314691111299** 

BUSH DIAMETER : 25MM
PIN DIAMETER : 19MM

MADE FROM : **5MM STEEL** FINISHING : **ZINC PLATED** 

## **NOTES:**

- SUITABLE FOR STEEL TO STEEL DESIGN AND SPECIFICALLY DESIGNED FOR VERTICAL APPLICATION
- MAXIMUM LOAD OF 500KG PER PAIR (SUBJECT TO METHOD OF FIXING)
- HINGE INDEPENDENTLY (FAILURE) TESTED AND RECORDED AT 2898 NEWTONS (MAXIMUM LOAD)
- EXTRA TOUGH DOUBLE WELDED CONTRUCTION WITH EASY ACTION BALL BEARING PIVOT THAT ENABLE EFFORTLESS GATE MOVEMENT
- SMALL PIN ENABLES WELDING TO FLAT SURFACE
- AVAILABLE IN BOTH LEFT AND RIGHT HAND DESIGNS. TO SELECT LH AND RH HINGE, VIEW FROM INSIDE OF FENCE AREA
- SAND BLASTED PRIOR TO ZINC PLATING, TO PROVIDE LONG TERM CORROSION PROTECTION